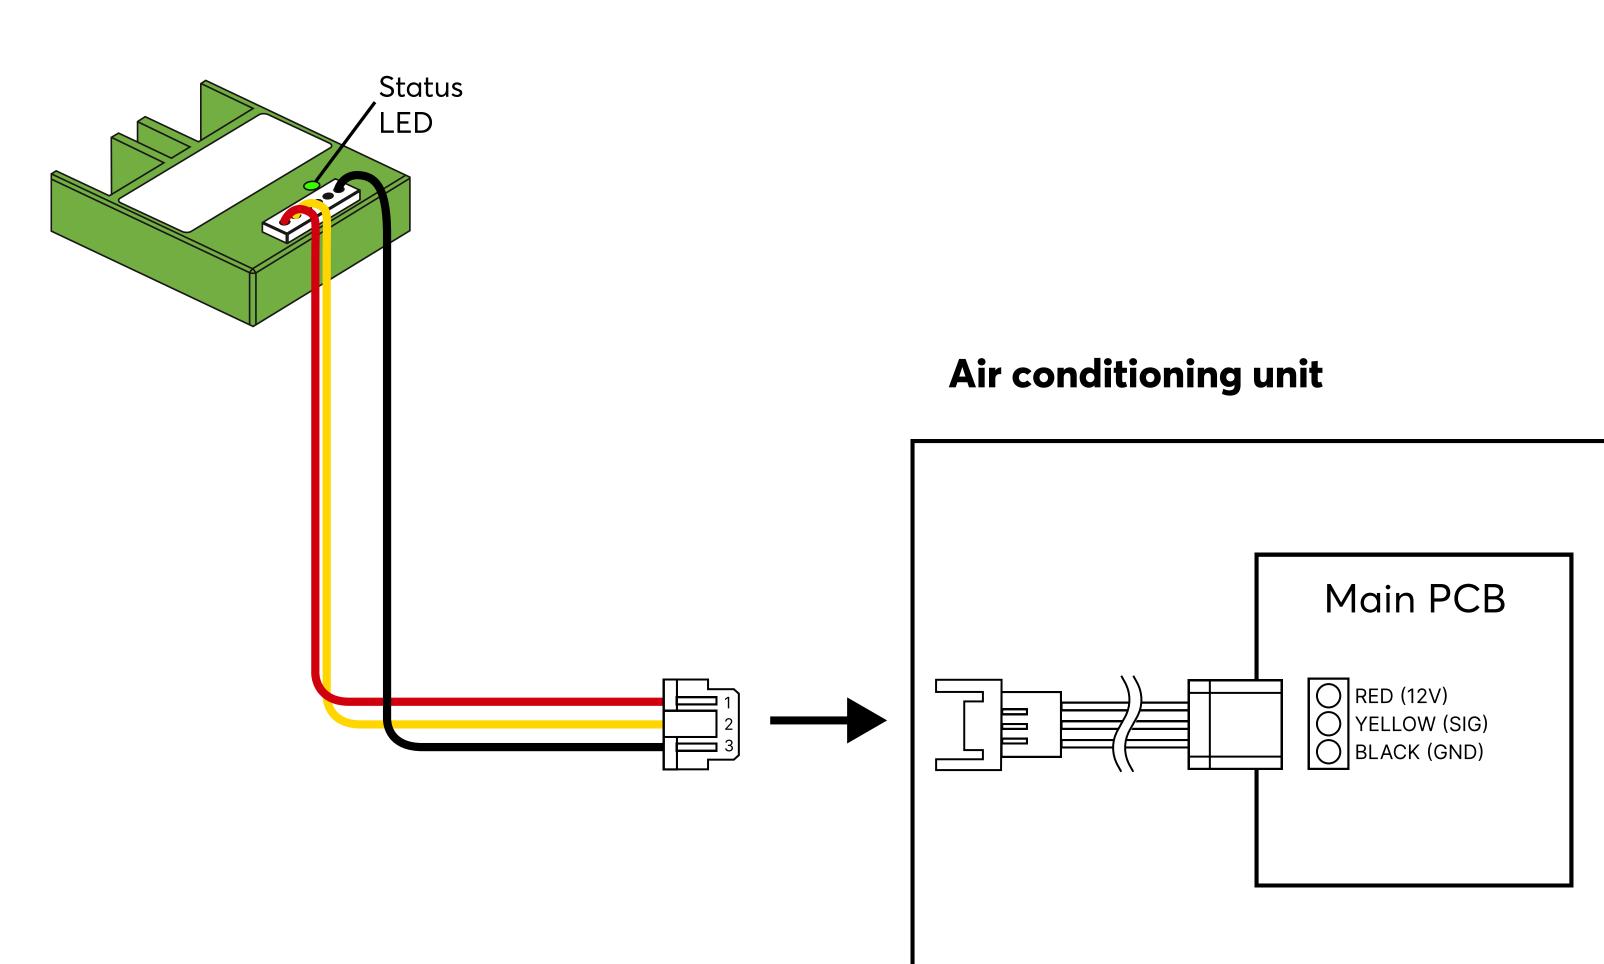

\* If a longer connection cable is required, an extension cable (PZCWRC1) can be purchased from LG.

For more information about this product, visit loxone.com/help/AC-Control-Air-100618

#### **About the Product**

With the AC Control Air for LG you can integrate LG air conditioners easily, quickly and seamlessly into your Loxone installation. Intelligent control of the air conditioners can significantly increase comfort and reduce energy consumption by more than 30% at the same time. This saves costs and protects the planet.

No additional power supply necessary Simple commissioning via Plug & Play very compact design: 38,3x34,3x10,5mm incl. full user interface and control in the Loxone App

Installation may only be carried out with the power supply to the air conditioner switched off!