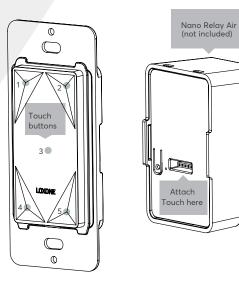

#### About the product

The Loxone Touch has five touch zones, which can be configured according to your needs. The large central touch zone is ideal for controlling lighting, whilst the corner zones are handy for controlling music and blinds, for example.

#### Features

- 5 touch buttons
- Optional click feedback

### Installation

Attach the Touch on the Nano Relay Air. Install the device on the desired installation place and configure it in Loxone Config.

This folder is a part of the product!

For additional information, visit www.loxone.com/help/touch-nano-us