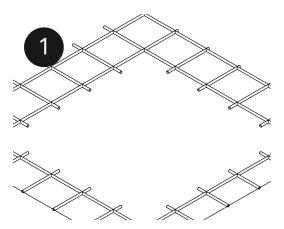

## **Concrete Back Box 10**

Type of construction: Concrete

Determine desired location on the concrete formwork and cut out the steel reinforcement

Fix the lower part of the box in place with 4x nails. (Take care that the nail head rests on the plastic dome)