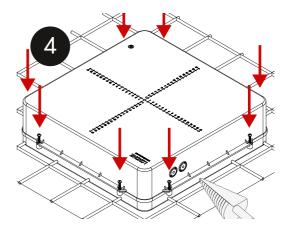

Connect the cable conduit. (Take care to avoid large gaps between back box and conduit)

Place the lower part of the box

Attach the upper part of the box with the 8x screws. Use a step drill to cut out the holes for the cable conduit