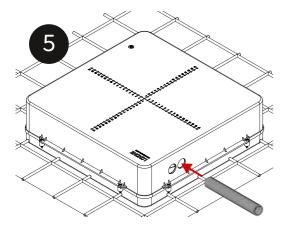

Connect the cable conduit. (Take care to avoid large gaps between back box and conduit)

Place the lower part of the box

Attach the upper part of the box with the 8x screws. Use a step drill to cut out the holes for the cable conduit