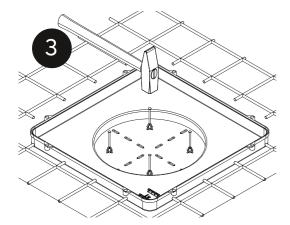

## **Concrete Back Box 10**

Type of construction: Concrete

Determine desired location on the concrete formwork and cut out the steel reinforcement

Fix the lower part of the box in place with 4x nails. (Take care that the nail head rests on the plastic dome)

Connect the cable conduit. (Take care to avoid large gaps between back box and conduit)

Place the lower part of the box

Attach the upper part of the box with the 8x screws. Use a step drill to cut out the holes for the cable conduit