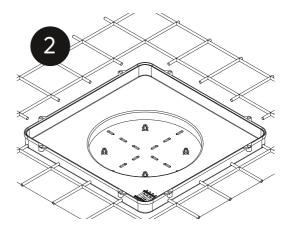

Connect the cable conduit. (Take care to avoid large gaps between back box and conduit)

Place the lower part of the box

Attach the upper part of the box with the 8x screws. Use a step drill to cut out the holes for the cable conduit

After concrete has set and the concrete formwork has been removed

- Remove any concrete that may have leaked into the box
- Remove the temporary cover
- · Remove any sharp plastic part