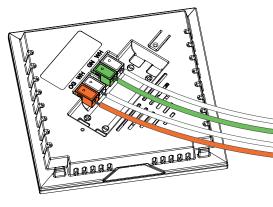

### Installation

Install the mounting frame on the desired installation place. Power up the device and pair it with your Miniserver in Loxone Config. To finish the installation attach the Loxone Touch on the mounting frame.

### Connection

| Wire cross-section     | 0.25 0.8mm <sup>2</sup> / AWG18 23 |
|------------------------|------------------------------------|
| Stripping length       | 5mm / 0.2"                         |
| Temperature resistance | -40 105°C / -40 221°F              |