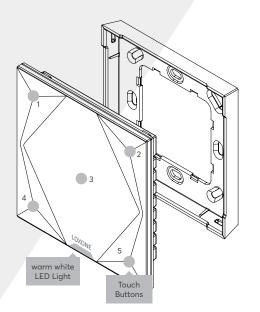

### About the product

The Loxone Touch Pure has five touch zones, which can be configured according to your needs. The large central touch zone is ideal for controlling lighting, whilst the corner zones are handy for controlling music and blinds, for example.

### Features

- 5 touch buttons
- · Temperature & Humidity sensor
- Optional click feedback
- Orientation LED light